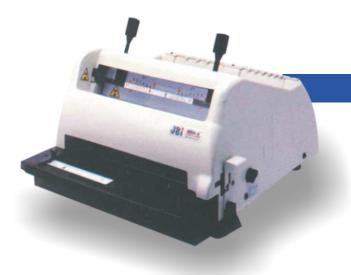

## Punch Bind 3300

#### **Electric Punching and Binding Machine**

• Max. Sheet Sizes: 330mm • Up to 25 sheets of 80gsm paper

Max. Binding capacity: wire sizes no. 3 to no. 20 (3/16 to 1¼")

Voltage Requirements: 220-240V-1ph-50Hz

• Dimensions : 350mm (H) x 450mm (W) x 600mm (D)

• Net weight: 35 kg