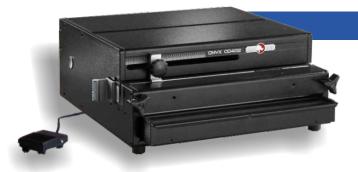

## **OD-4012**

# **Electric Punching Machine**

- Punch tools is exchangeable to : Wire Binding, Plastic Coil, Loose Leaf,
- ◆ Plastic Comb, Velo Binding.
- Up to 25 sheets/of 80gsm paper
- Max. Punching Range: A4 (34 loop)
- Voltage: 1 phase (450 watt) 220 V
  Machine Weight: 22 kgs
- + Dimensions: 45 x 40 x 16 cm