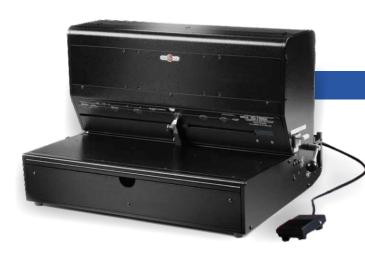

#### **HD-7500**

## **Heavy Duty Punching Machine**

• Up to 25 sheets of 80 gsm paper

• Up to 15.000-18.000 sheets per hour

• Punch tool is exchangeable to : Wire Binding, Plastic Coil, Loose Leaf, Plastic Comb, Velo Binding.

Maximum Paper Width: 61 cm Voltage: 1 phase (900 watt) 220 V

• Weight: 57 kg

• Dimensions : 42 cm x 68 cm x 20 cm